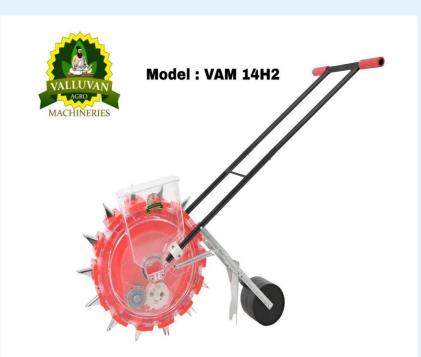

## Performance and characteristics of seeders

1. This product is applicable to the ploughed land with or without ridge in plain, mountainous area and hill.

2. The hand-propelled seeding in a rolling manner is easy and efficient, and environmental-friendly.

3. The transparent polycarbonate engineering plastic used make the seeding can be directly seen and is solid and durable.

4. The design is scientific and the seeding is accurate. The planting distance and density can be adjusted at any time according to requirement.

| Suitable Seeds.<br>Function. | <ul><li>Maize, beans, peanut, cotton, etc (like round seed)</li><li>Plant maize, bean and other grain seeds into no-tilled soil</li></ul> |  |
|------------------------------|-------------------------------------------------------------------------------------------------------------------------------------------|--|
| Hole seeding rate.           | : 1-2 adjustable                                                                                                                          |  |
| Seeding depth.               | : 35-78mm                                                                                                                                 |  |
| Work efficiency.             | : 0.55-2ha./day or more                                                                                                                   |  |
| Seed Box.                    | : 3.7Kg                                                                                                                                   |  |
| Space (seed to seed).        | : 12-30cm(can adjust)                                                                                                                     |  |