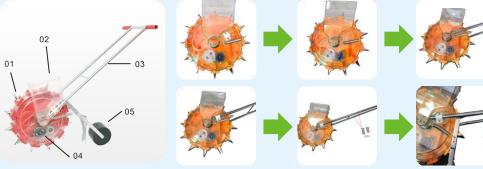

### **STRUCTURE DIAGRAM OF HAND PUSH SEEDER**

#### **AA: HAND PUSH SEEDER MACHINE INSTALLATION DIAGRAM**

01:SEED NOZZLE 02:SEED BOX 03:SEEDER HANDLE 04:SEED WHEEL 05:SEEDER PRESS WHEEL

01:loosen the screw of the pressing plate 02:install the seeder handle 03:install the press wheele

## **HOW TO CHANGE TO THE SEED WHEELS**

1. Rotate the reseed connecting rod to off position and screw off reseed cap.

2. Take out the seed wheels in turn