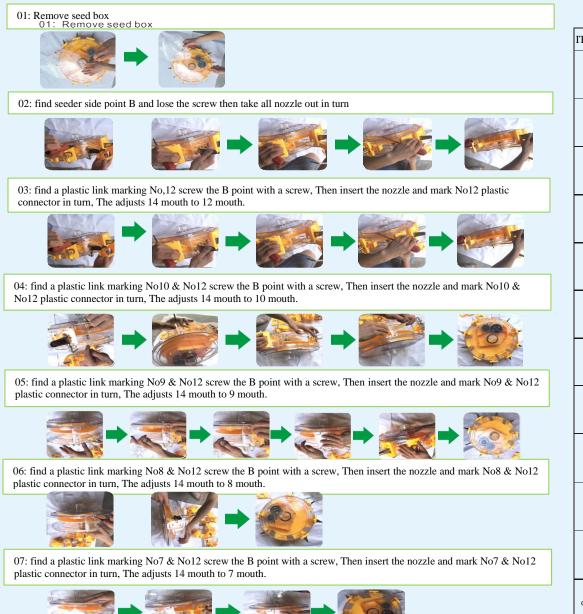

# HOW TO CHANGE SEED TO SEED DISTANCE

08: find a plastic link marking No6 & No12 screw the B point with a screw, Then insert the nozzle and mark No6 & No12 plastic connector in turn, The adjusts 14 mouth to 6 mouth.